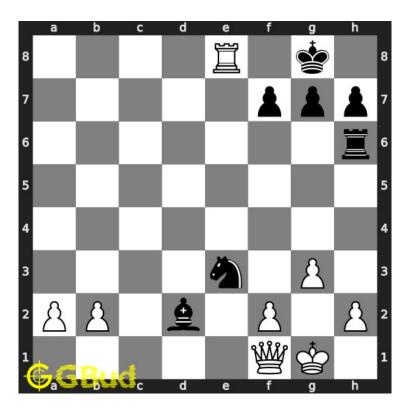

### 1.1 Easy chess puzzle 0026

Figure 1.1: Solve this easy chess puzzle 0026. Mate in 2 moves @ https://gbud.in/gvm2861

Figure 1.2: Solve this chess puzzle online with solution @ https://gbud.in/gvm2861

### 1.2 Solution to easy chess puzzle 0026

At this puzzle, next move is by White. The objective of the puzzle is to mate in 2 moves.

See the interactive solution at the puzzle page