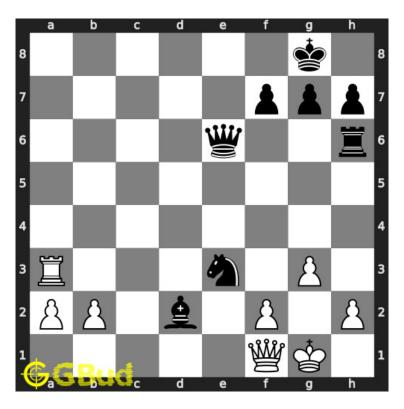

#### 1.2.1.2 Move 1

Move by white

Figure 1.4: Ra8+ - Check is given so that the queen will block the check

#### **1.2.3** Explanation for the moves

- 1. Ra8+ Check is given so that the queen will block the check
- 2. Rxe8# King is blocked by its own pieces. This is called back-rank mate
- 3. Qe8 Queen is trying to block the check. However, it is not really useful.
- 4. For right move You are giving your best moves. Keep it up.
- 5. For wrong move You could have captured the queen and won the game. Try again.