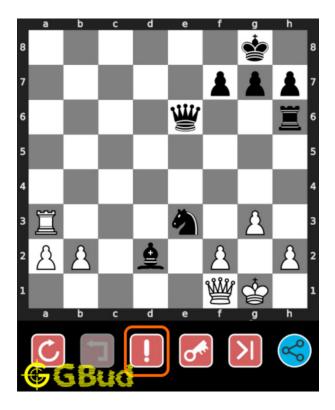

# 1.5 How to get help for moves in the easy chess puzzle 0026

To get help or the possible next moves in the puzzle, , follow the steps given below

- 1. Go to the puzzle page
- 2. Click the help button (exclamation mark as shown below) to get help or suggestion on next possible move

Figure 1.8: Click the help button to get help on next move @ https://gbud.in/gvm2861

Figure 1.9: Solve more easy puzzles @ https://gbud.in/chsezpz

Figure 1.10: Solve other puzzles @ https://gbud.in/chsgppz