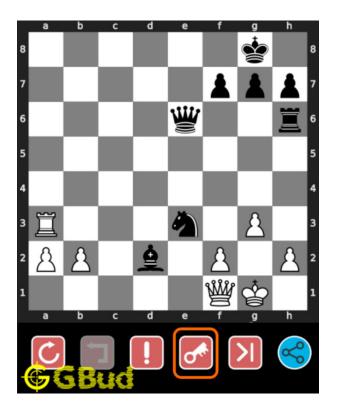

### 1.4 How to view the solution to easy chess puzzle 0026

To view the solution to this puzzle, follow the steps given below

- 1. Go to the puzzle page
- 2. Click the solution button (Key as shown below) to view the solution

Figure 1.7: Click the solution button to view solutions @ https://gbud.in/gvm2861