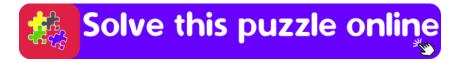

### 1.1 Easy chess puzzle 0026

Figure 1.1: Solve this easy chess puzzle 0026. Mate in 2 moves @ https://gbud.in/gvm2861

Figure 1.2: Solve this chess puzzle online with solution @ https://gbud.in/gvm2861

#### 1.2.1.3 Move 2

Move by black

Figure 1.5: Qe8 - Queen is trying to block the check. However, it is not really useful.